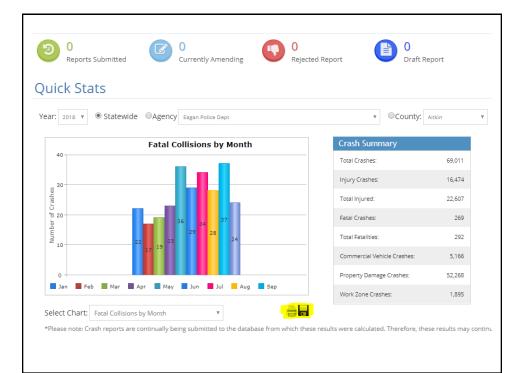

| Reports Subm       | mitted Currently Amending V F                                 | Rejected Report Uraft R     | eport  |
|--------------------|---------------------------------------------------------------|-----------------------------|--------|
|                    | tatewide OAgency DPS - Office of Traffic Safety               | ▼ ©County:                  | Aitkin |
|                    | Crashes by Month                                              | Crash Summary               |        |
| 10000              |                                                               | Total Crashes:              | 69,011 |
| 7500               |                                                               | Injury Crashes:             | 16,474 |
| Crashes            |                                                               | Total Injured:              | 22,607 |
| 5 5000             | 9979                                                          | Fatal Crashes:              | 269    |
| Number             | 8269<br>5425 647 <b>8</b> 56 <b>8</b> ,45 <sup>578</sup> 8475 | Total Fatalities:           | 292    |
| 2500               | 4401                                                          | Commercial Vehicle Crashes: | 5,166  |
| 0                  |                                                               | Property Damage Crashes:    | 52,268 |
| Jan 📕 Feb 📕        | Mar 📕 Apr 📕 May 📕 Jun 📕 Jul 🧮 Aug 📕 Sep                       | Work Zone Crashes:          | 1,895  |
| elect Chart: Crash | hes by Month 🔻                                                |                             |        |