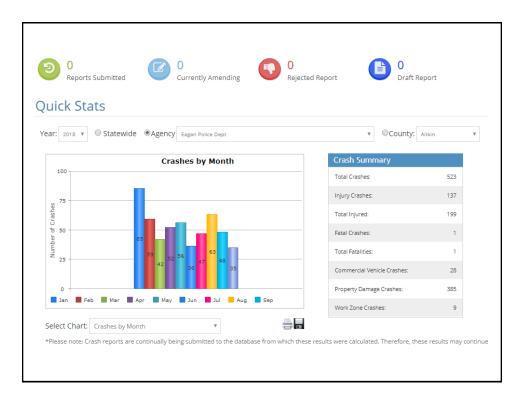

| Reports Subm       | mitted Currently Amending V F                                 | Rejected Report Uraft R     | eport  |
|--------------------|---------------------------------------------------------------|-----------------------------|--------|
|                    | tatewide OAgency DPS - Office of Traffic Safety               | ▼ ©County:                  | Aitkin |
|                    | Crashes by Month                                              | Crash Summary               |        |
| 10000              |                                                               | Total Crashes:              | 69,011 |
| 7500               |                                                               | Injury Crashes:             | 16,474 |
| Crashes            |                                                               | Total Injured:              | 22,607 |
| 5 5000             | 9979                                                          | Fatal Crashes:              | 269    |
| Number             | 8269<br>5425 647 <b>8</b> 56 <b>8</b> ,45 <sup>578</sup> 8475 | Total Fatalities:           | 292    |
| 2500               | 4401                                                          | Commercial Vehicle Crashes: | 5,166  |
| 0                  |                                                               | Property Damage Crashes:    | 52,268 |
| Jan 📕 Feb 📕        | Mar 📕 Apr 📕 May 📕 Jun 📕 Jul 🧮 Aug 📕 Sep                       | Work Zone Crashes:          | 1,895  |
| elect Chart: Crash | hes by Month 🔻                                                |                             |        |