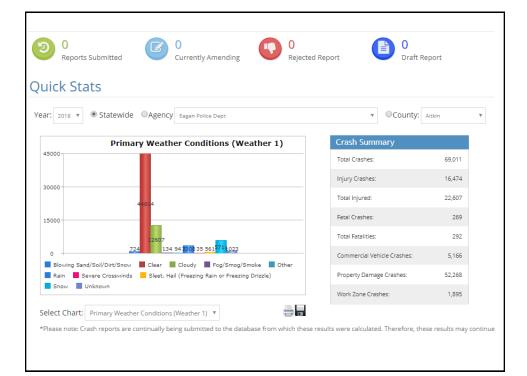

| Total Injured:              | 22,607 |
| 5 5000             | 9979                                                          | Fatal Crashes:              | 269    |
| Number             | 8269<br>5425 647 <b>8</b> 56 <b>8</b> ,45 <sup>578</sup> 8475 | Total Fatalities:           | 292    |
| 2500               | 4401                                                          | Commercial Vehicle Crashes: | 5,166  |
| 0                  |                                                               | Property Damage Crashes:    | 52,268 |
| Jan 📕 Feb 📕        | Mar 📕 Apr 📕 May 📕 Jun 📕 Jul 🧮 Aug 📕 Sep                       | Work Zone Crashes:          | 1,895  |
| elect Chart: Crash | hes by Month 🔻                                                |                             |        |









| M 😵                     | <b>N</b> Crash              | )            |           |
|-------------------------|-----------------------------|--------------|-----------|
| 🖶 Home                  | 💼 My Reports                | 🖨 Crash Data | M Reports |
| Choose Repo             | rt                          |              |           |
| Agency Timelin          | <u>ess</u>                  |              |           |
| Crashes By Age          | <u>ncy</u>                  |              |           |
| Crashes by Con          | tributing Circumstar        | ce           |           |
| Examples by Day         | of the Week                 |              |           |
| Crashes by Driv         | <u>er Age</u>               |              |           |
| Crashes by Driv         | <