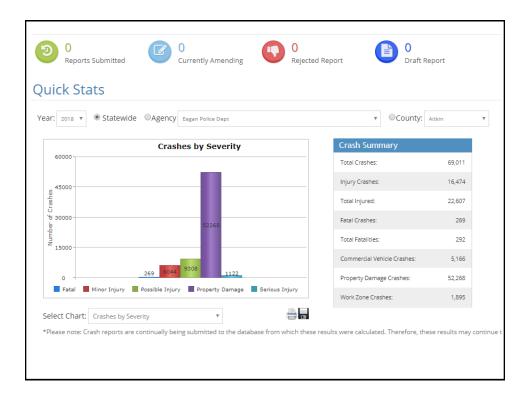

| Reports Subm       | mitted Currently Amending V F                                 | Rejected Report Uraft R     | eport  |
|--------------------|---------------------------------------------------------------|-----------------------------|--------|
|                    | tatewide OAgency DPS - Office of Traffic Safety               | ▼ ©County:                  | Aitkin |
|                    | Crashes by Month                                              | Crash Summary               |        |
| 10000              |                                                               | Total Crashes:              | 69,011 |
| 7500               |                                                               | Injury Crashes:             | 16,474 |
| Crashes            |                                                               | Total Injured:              | 22,607 |
| 5 5000             | 9979                                                          | Fatal Crashes:              | 269    |
| Number             | 8269<br>5425 647 <b>8</b> 56 <b>8</b> ,45 <sup>578</sup> 8475 | Total Fatalities:           | 292    |
| 2500               | 4401                                                          | Commercial Vehicle Crashes: | 5,166  |
| 0                  |                                                               | Property Damage Crashes:    | 52,268 |
| Jan 📕 Feb 📕        | Mar 📕 Apr 📕 May 📕 Jun 📕 Jul 🧮 Aug 📕 Sep                       | Work Zone Crashes:          | 1,895  |
| elect Chart: Crash | hes by Month 🔻                                                |                             |        |