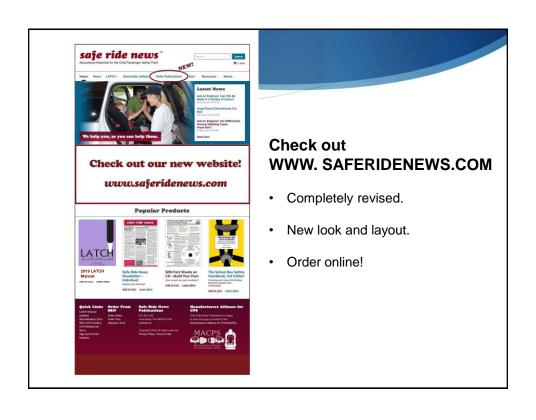

# Disclosure Statement

Denise Donaldson is a current member of the National Child Passenger Safety Board, but she is not representing the Board as a presenter today.



























#### Every issue:

- Recalls—CRs and cars
- Calendar of CPS events
- Resources
- Editorial

### Regular features:

- New CR Update
- NHTSA/laws/policies
- Studies
- Special needs/school bus
  All About Load Legs
- Programs/Conferences
- Hot topics

#### Recent examples:

- Dual-Latchplate Seat Belts
- · Diversity, Confronting Bias
- 15-Passenger Vans
- Belt-Shortener Refresher
- Chemicals and CRs

## Contact Us

- Call us at: 800-403-1424 (Pacific Time)
- Denise and Brian: info@saferidenews.com
- Katrina: katrina@saferidenews.com