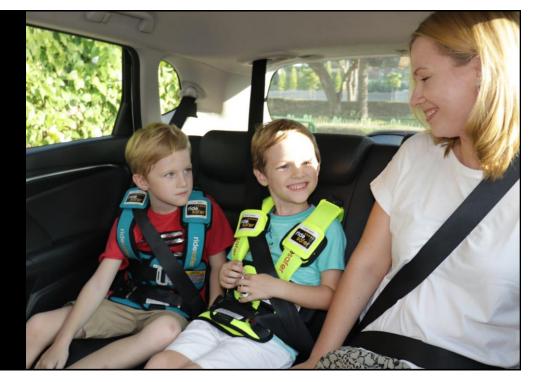

e Safer Vest acts as a belt positioning system.



## ridesafe

A tether that attaches to reinforced loops on both shoulders and a crotch strap are provided with each vest.

The **tether** provides additional pre-crash positioning and added support during nonfrontal collisions.

The **crotch strap** provides the antisubmarining feature.



### **Enhanced Energy Absorption**

The padding that is on the shoulders and front of the waist band absorbs and dissipates the energies of the crash. It prevents clavicle and intraabdominal injuries that are caused by the seat belt.













# <section-header><section-header><section-header><section-header><image><image><image><text>





The vest can be put on outside of the vehicle.



Ride shares and taxi rides made quicker, easier and comfier.



As easy as 1 - 2 - 3







| Weight Range: 30 - 60 lbs. 50-80 lbs. 80 - 110 lbs.   Ships with: Single Tether<br>Crotch Strap<br>Neck Pillow Single Tether<br>(Dual Tether available separately)<br>Crotch Strap Dual Tether<br>Neck Pillow<br>Crotch Strap