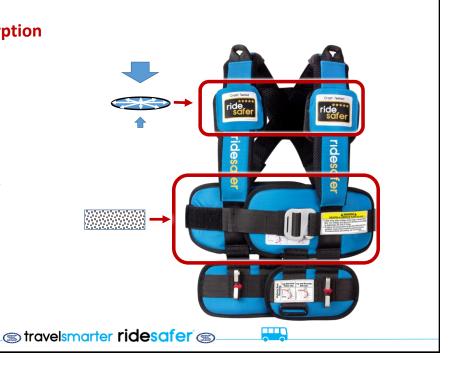

When used with a lap and shoulder belt, the Ride Safer Vest acts as a belt positioning system.

## ridesafe

A tether that attaches to reinforced loops on both shoulders and a crotch strap are provided with each vest.

The **tether** provides additional pre-crash positioning and added support during nonfrontal collisions.

The **crotch strap** provides the antisubmarining feature.