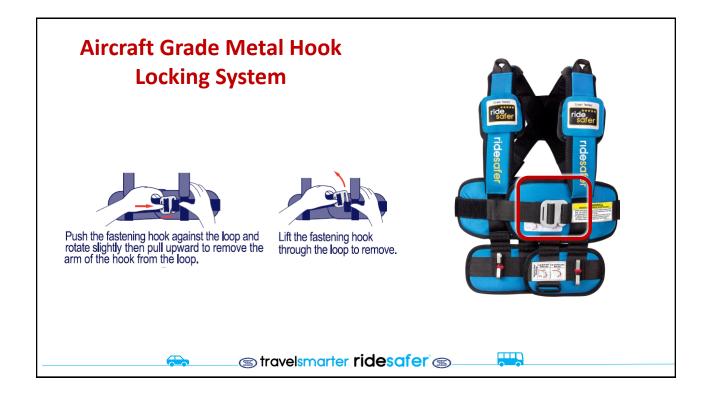

| Х                                                                                        |                                    |                       |









When used with a lap and shoulder belt, the Ride Safer Vest acts as a belt positioning system.



## ridesafe

A tether that attaches to reinforced loops on both shoulders and a crotch strap are provided with each vest.

The **tether** provides additional pre-crash positioning and added support during nonfrontal collisions.

The **crotch strap** provides the antisubmarining feature.



### **Enhanced Energy Absorption**

The padding that is on the shoulders and front of the waist band absorbs and dissipates the energies of the crash. It prevents clavicle and intraabdominal injuries that are caused by the seat belt.













# <section-header><section-header><section-header><section-header><image><image><image><text>





The vest can be put on outside of the vehicle.



Ride shares and taxi rides made quicker, easier and comfier.



As easy as 1 - 2 - 3







| Weight Range: 30 - 60 lbs. 50-80 lbs. 80 - 110 lbs.   Ships with: Single Tether<br>Crotch Strap<br>Neck Pillow Single Tether<br>(Dual Tether available separately)<br>Crotch Strap Dual Tether<br>Neck Pillow<br>Crotch Strap