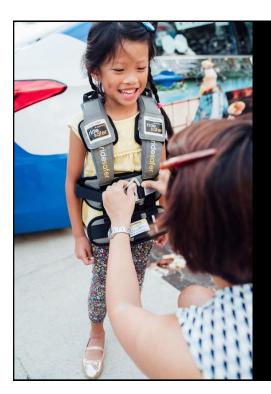

When used with a lap and shoulder belt, the Ride Safer Vest acts as a belt positioning system.

# <section-header><section-header><section-header><section-header><image><image><image><text>

The vest can be put on outside of the vehicle.

Ride shares and taxi rides made quicker, easier and comfier.

As easy as 1 - 2 - 3