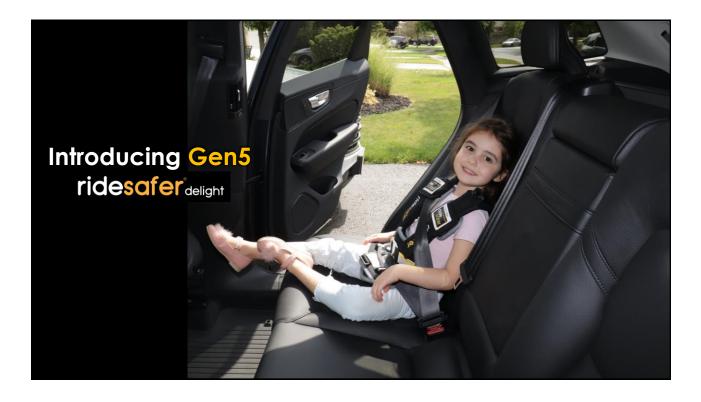

## Children ages 4+ had few options in the rear center seat.

When used with a lap and shoulder belt, the Ride Safer Vest acts as a belt positioning system.