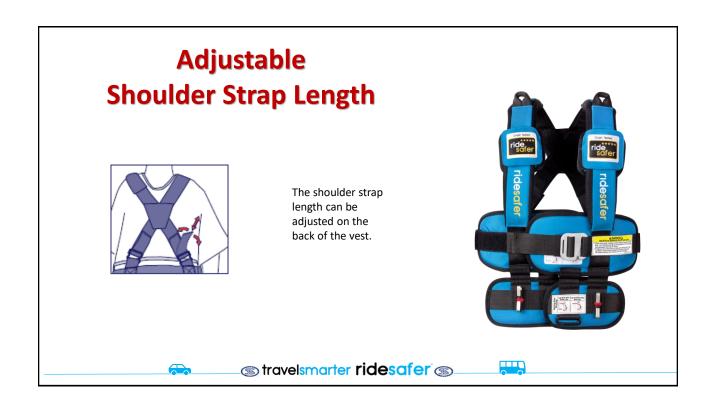

## ridesafe

A tether that attaches to reinforced loops on both shoulders and a crotch strap are provided with each vest.

The **tether** provides additional pre-crash positioning and added support during nonfrontal collisions.