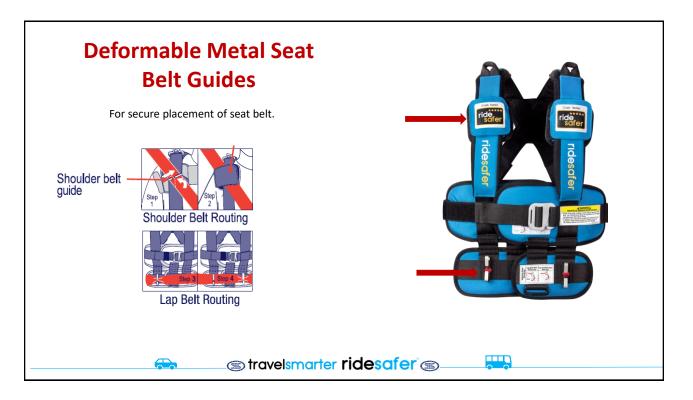

### **Enhanced Energy Absorption**

The padding that is on the shoulders and front of the waist band absorbs and dissipates the energies of the crash. It prevents clavicle and intraabdominal injuries that are caused by the seat belt.