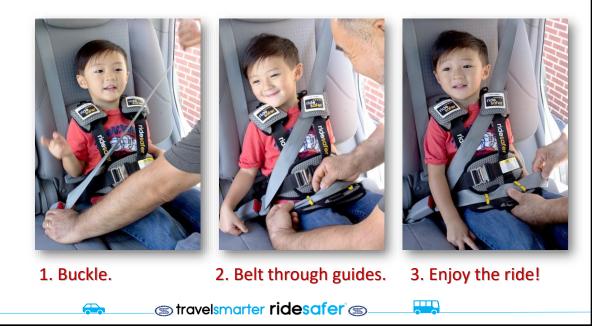

# <section-header><section-header><section-header><section-header><image><image><image><text>

The vest can be put on outside of the vehicle.

Ride shares and taxi rides made quicker, easier and comfier.

As easy as 1 - 2 - 3