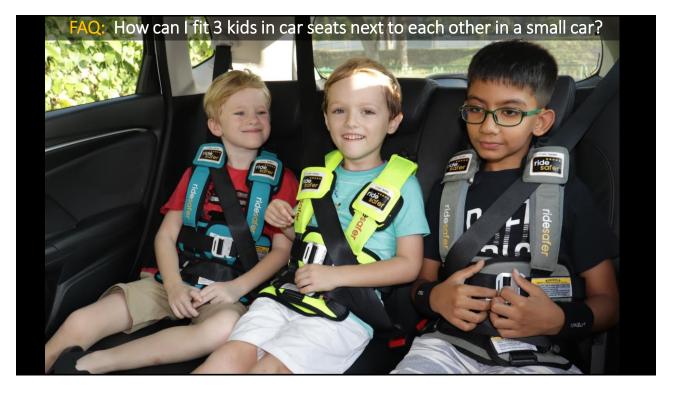

t positioning system.



## ridesafe

A tether that attaches to reinforced loops on both shoulders and a crotch strap are provided with each vest.

The **tether** provides additional pre-crash positioning and added support during nonfrontal collisions.

The **crotch strap** provides the antisubmarining feature.



### **Enhanced Energy Absorption**

The padding that is on the shoulders and front of the waist band absorbs and dissipates the energies of the crash. It prevents clavicle and intraabdominal injuries that are caused by the seat belt.













# <section-header><section-header><section-header><section-header><image><image><image><text>





The vest can be put on outside of the vehicle.



Ride shares and taxi rides made quicker, easier and comfier.



As easy as 1 - 2 - 3







| Weight Range: 30 - 60 lbs. 50-80 lbs. 80 - 110 lbs.   Ships with: Single Tether<br>Crotch Strap<br>Neck Pillow Single Tether<br>(Dual Tether available separately)<br>Crotch Strap Dual Tether<br>Neck Pillow<br>Crotch Strap