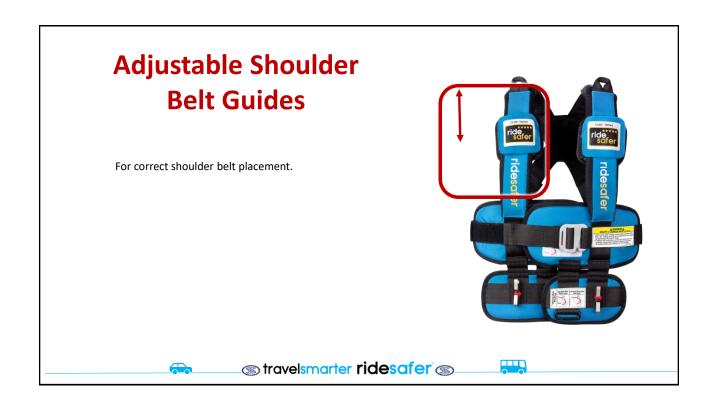

### **Enhanced Energy Absorption**

The padding that is on the shoulders and front of the waist band absorbs and dissipates the energies of the crash. It prevents clavicle and intraabdominal injuries that are caused by the seat belt.