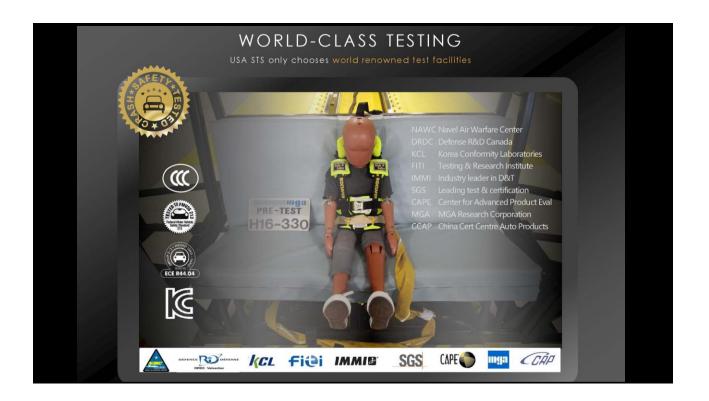

### FMVSS 213 Regulatory Process

TABLE FOR S5.3.2

|                                                                          |                                   | Mean                                                                            | s of installation                                                                        |                                    |                       |
|--------------------------------------------------------------------------|-----------------------------------|---------------------------------------------------------------------------------|------------------------------------------------------------------------------------------|------------------------------------|-----------------------|
| Type of add-on child restraint system                                    | Type 1 seat<br>belt assem-<br>bly | Type 1 seat<br>belt assem-<br>bly plus a<br>tether an-<br>chorage, if<br>needed | Child re-<br>straint an-<br>chorage<br>system (ef-<br>fective Sep-<br>tember 1,<br>2002) | Type II seat<br>belt assem-<br>bly | Seat<br>back<br>mount |
| Harnesses labeled per S5.3.1(b)(1) through S5.3.1(b)(3)<br>and Figure 12 |                                   |                                                                                 |                                                                                          |                                    | х                     |
| Other harnesses                                                          |                                   | X                                                                               |                                                                                          |                                    |                       |
| Car beds                                                                 | Х                                 |                                                                                 |                                                                                          |                                    |                       |
| Rear-facing restraints                                                   | Х                                 |                                                                                 | Х                                                                                        |                                    |                       |
| Belt-positioning seats                                                   |                                   |                                                                                 |                                                                                          | Х                                  |                       |
| All other child restraints                                               | Х                                 | X                                                                               | Х                                                                                        |                                    |                       |