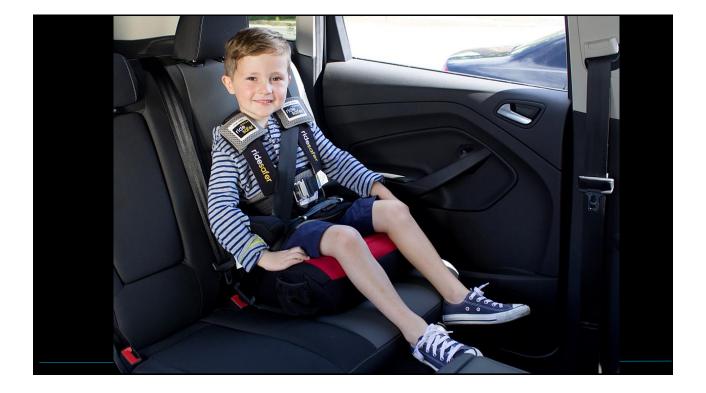

When used with a lap and shoulder belt, the Ride Safer Vest acts as a belt positioning system.

## ridesafe

A tether that attaches to reinforced loops on both shoulders and a crotch strap are provided with each vest.

The **tether** provides additional pre-crash positioning and added support during nonfrontal collisions.

The **crotch strap** provides the antisubmarining feature.

### **Enhanced Energy Absorption**

The padding that is on the shoulders and front of the waist band absorbs and dissipates the energies of the crash. It prevents clavicle and intraabdominal injuries that are caused by the seat belt.