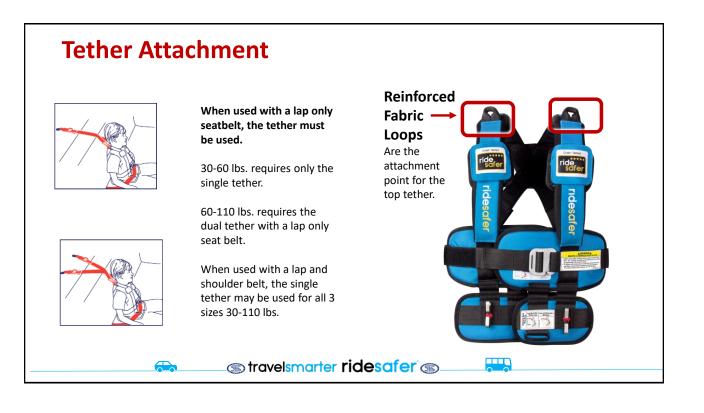

## ridesafe

A tether that attaches to reinforced loops on both shoulders and a crotch strap are provided with each vest.

The **tether** provides additional pre-crash positioning and added support during nonfrontal collisions.