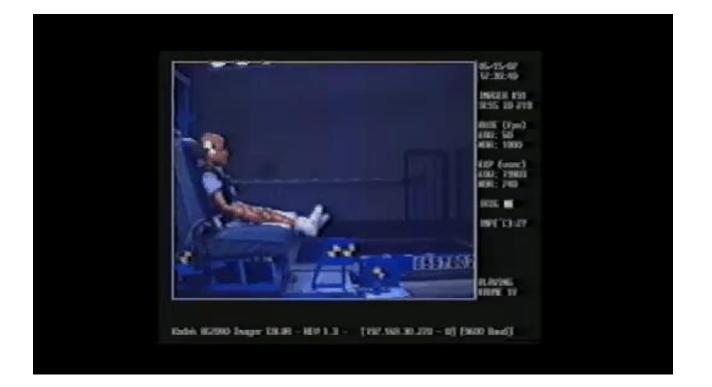

### FMVSS 213 Regulatory Process

TABLE FOR S5.3.2

|                                                                          |                                   | Mean                                                                            | s of installation                                                                        |                                    |                       |
|--------------------------------------------------------------------------|-----------------------------------|---------------------------------------------------------------------------------|------------------------------------------------------------------------------------------|------------------------------------|-----------------------|
| Type of add-on child restraint system                                    | Type 1 seat<br>belt assem-<br>bly | Type 1 seat<br>belt assem-<br>bly plus a<br>tether an-<br>chorage, if<br>needed | Child re-<br>straint an-<br>chorage<br>system (ef-<br>fective Sep-<br>tember 1,<br>2002) | Type II seat<br>belt assem-<br>bly | Seat<br>back<br>mount |
| Harnesses labeled per S5.3.1(b)(1) through S5.3.1(b)(3)<br>and Figure 12 |                                   |                                                                                 |                                                                                          |                                    | х                     |
| Other harnesses                                                          |                                   | X                                                                               |                                                                                          |                                    |                       |
| Car beds                                                                 | Х                                 |                                                                                 |                                                                                          |                                    |                       |
| Rear-facing restraints                                                   | Х                                 |                                                                                 | Х                                                                                        |                                    |                       |
| Belt-positioning seats                                                   |                                   |                                                                                 |                                                                                          | Х                                  |                       |
| All other child restraints                                               | Х                                 | X                                                                               | Х                                                                                        |                                    |                       |