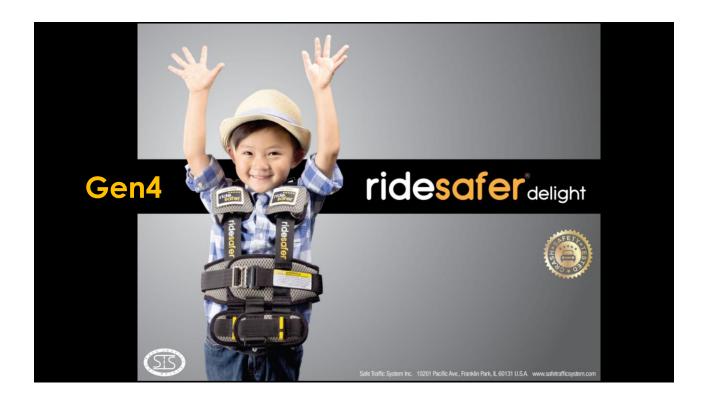

When used with a lap and shoulder belt, the Ride Safer Vest acts as a belt positioning system.

## ridesafe

A tether that attaches to reinforced loops on both shoulders and a crotch strap are provided with each vest.

The **tether** provides additional pre-crash positioning and added support during nonfrontal collisions.

The **crotch strap** provides the antisubmarining feature.

### **Enhanced Energy Absorption**

The padding that is on the shoulders and front of the waist band absorbs and dissipates the energies of the crash. It prevents clavicle and intraabdominal injuries that are caused by the seat belt.