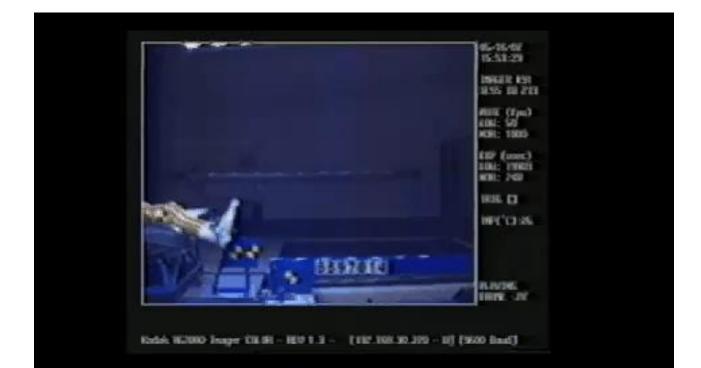

### FMVSS 213 Regulatory Process

TABLE FOR S5.3.2

|                                                                          |                                   | Mean                                                                            | s of installation                                                                        |                                    |                       |
|--------------------------------------------------------------------------|-----------------------------------|---------------------------------------------------------------------------------|------------------------------------------------------------------------------------------|------------------------------------|-----------------------|
| Type of add-on child restraint system                                    | Type 1 seat<br>belt assem-<br>bly | Type 1 seat<br>belt assem-<br>bly plus a<br>tether an-<br>chorage, if<br>needed | Child re-<br>straint an-<br>chorage<br>system (ef-<br>fective Sep-<br>tember 1,<br>2002) | Type II seat<br>belt assem-<br>bly | Seat<br>back<br>mount |
| Harnesses labeled per S5.3.1(b)(1) through S5.3.1(b)(3)<br>and Figure 12 |                                   |                                                                                 |                                                                                          |                                    | х                     |
| Other harnesses                                                          |                                   | X                                                                               |                                                                                          |                                    |                       |
| Car beds                                                                 | Х                                 |                                                                                 |                                                                                          |                                    |                       |
| Rear-facing restraints                                                   | Х                                 |                                                                                 | Х                                                                                        |                                    |                       |
| Belt-positioning seats                                                   |                                   |                                                                                 |                                                                                          | Х                                  |                       |
| All other child restraints                                               | Х                                 | X                                                                               | Х                                                                                        |                                    |                       |