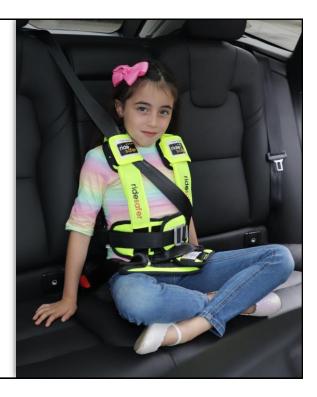

## ridesafe

A tether that attaches to reinforced loops on both shoulders and a crotch strap are provided with each vest.

The **tether** provides additional pre-crash positioning and added support during nonfrontal collisions.

The **crotch strap** provides the antisubmarining feature.

### **Enhanced Energy Absorption**

The padding that is on the shoulders and front of the waist band absorbs and dissipates the energies of the crash. It prevents clavicle and intraabdominal injuries that are caused by the seat belt.