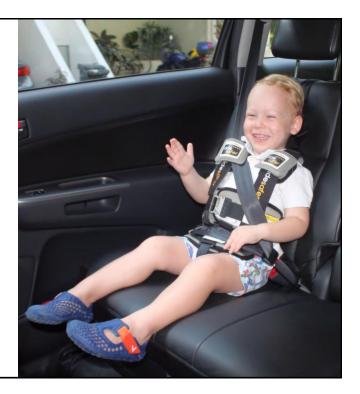

|                       |
| All other child restraints                                               | Х                                 | X                                                                               | Х                                                                                        |                                    |                       |









When used with a lap and shoulder belt, the Ride Safer Vest acts as a belt positioning system.



## ridesafe

A tether that attaches to reinforced loops on both shoulders and a crotch strap are provided with each vest.

The **tether** provides additional pre-crash positioning and added support during nonfrontal collisions.

The **crotch strap** provides the antisubmarining feature.



### **Enhanced Energy Absorption**

The padding that is on the shoulders and front of the waist band absorbs and dissipates the energies of the crash. It prevents clavicle and intraabdominal injuries that are caused by the seat belt.













# <section-header><section-header><section-header><section-header><image><image><image><text>





The vest can be put on outside of the vehicle.



Ride shares and taxi rides made quicker, easier and comfier.



As easy as 1 - 2 - 3







| Weight Range: 30 - 60 lbs. 50-80 lbs. 80 - 110 lbs.   Ships with: Single Tether<br>Crotch Strap<br>Neck Pillow Single Tether<br>(Dual Tether available separately)<br>Crotch Strap Dual Tether<br>Neck Pillow<br>Crotch Strap