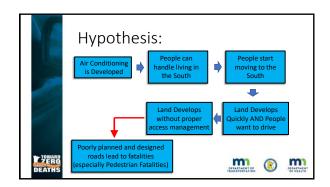

## First... let's hop into the way-back machine! 1943 - Enter Abraham Wald Generals asked "What can we do to increase the survival of our airmen, pilots, and planes returning?" Add Armor! Too little – useless Too much – slow down/sluggish Where to add the Armor?