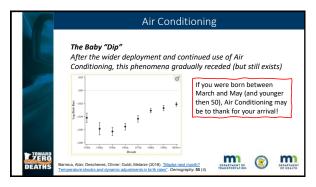

## First... let's hop into the way-back machine! 1943 - Enter Abraham Wald Generals asked "What can we do to increase the survival of our airmen, pilots, and planes returning?" Add Armor! Too little – useless Too much – slow down/sluggish Where to add the Armor?



































































|      | 10 | 0 Deadlie          | st Congressional I                                             |                            |     |
|------|----|--------------------|----------------------------------------------------------------|----------------------------|-----|
|      |    | District           | Area(s)                                                        | Annual Fatal<br>Crash Rate |     |
|      | 1  | Arizona 7th        | West and South Phoenix                                         | 4.5                        |     |
|      | 2  | Nevada 1st         | Las Vegas and south suburbs                                    | 4.2                        |     |
| 100  | 3  | South Carolina éth | Parts of Charleston and Columbia<br>and rural