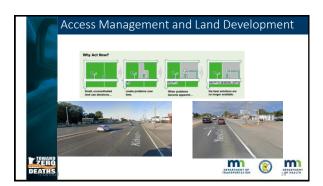

## First... let's hop into the way-back machine! 1943 - Enter Abraham Wald Generals asked "What can we do to increase the survival of our airmen, pilots, and planes returning?" Add Armor! Too little – useless Too much – slow down/sluggish Where to add the Armor?



































































|      | 10 | 0 Deadlie          | st Congressional I                                             |                            |     |
|------|----|--------------------|----------------------------------------------------------------|----------------------------|-----|
|      |    | District           | Area(s)                                                        | Annual Fatal<br>Crash Rate |     |
|      | 1  | Arizona 7th        | West and South Phoenix                                         | 4.5                        |     |
|      | 2  | Nevada 1st         | Las Vegas and south suburbs                                    | 4.2                        |     |
| 100  | 3  | South Carolina éth | Parts of Charleston and Columbia<br>and rural areas in-between | 4.1