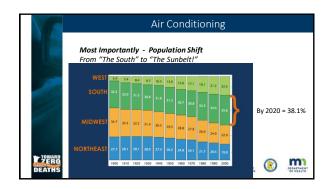

## First... let's hop into the way-back machine! 1943 - Enter Abraham Wald Generals asked "What can we do to increase the survival of our airmen, pilots, and planes returning?" Add Armor! Too little – useless Too much – slow down/sluggish Where to add the Armor?



































































|      | 10 | 0 Deadlie          | st Congressional I                                             |                            |     |
|------|----|--------------------|----------------------------------------------------------------|----------------------------|-----|
|      |    | District           | Area(s)                                                        | Annual Fatal<br>Crash Rate |     |
|      | 1  | Arizona 7th        | West and South Phoenix                                         | 4.5                        |     |
|      | 2  | Nevada 1st         | Las Vegas and south suburbs                                    | 4.2                        |     |
| 100  | 3  | South Carolina éth | Parts of Charleston and Columbia<br>and rural areas in-between |