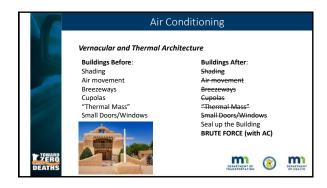

## First... let's hop into the way-back machine! 1943 - Enter Abraham Wald Generals asked "What can we do to increase the survival of our airmen, pilots, and planes returning?" Add Armor! Too little – useless Too much – slow down/sluggish Where to add the Armor?



































































|      | 10 | 0 Deadlie          | st Congressional I                                             |                            |     |
|------|----|--------------------|----------------------------------------------------------------|----------------------------|-----|
|      |    | District           | Area(s)                                                        | Annual Fatal<br>Crash Rate |     |
|      | 1  | Arizona 7th        | West and South Phoenix                                         | 4.5                        |     |
|      | 2  | Nevada 1st         | Las Vegas and south suburbs                                    | 4.2                        |     |
| 100  | 3  | South Carolina éth | Parts of Charleston and Columbia<br>and rural areas