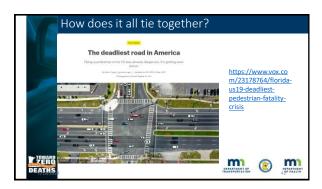

|      | 10 | 0 Deadlie          | st Congressional I                                             |                            |     |
|------|----|--------------------|----------------------------------------------------------------|----------------------------|-----|
|      |    | District           | Area(s)                                                        | Annual Fatal<br>Crash Rate |     |
|      | 1  | Arizona 7th        | West and South Phoenix                                         | 4.5                        |     |
|      | 2  | Nevada 1st         | Las Vegas and south suburbs                                    | 4.2                        |     |
| 100  | 3  | South Carolina éth | Parts of Charleston and Columbia<br>and rural areas in-between | 4.1                        |     |
|      | 4  | Florida 24th       | Northern suburbs of Miami                                      | 4.0                        |     |
|      | 5  | Florida 13th       | Clearwater and St. Petersburg                                  | 3.9                        |     |
|      | 6  | Florida 5th        | Tallahassee-to-Jacksonville                                    | 3.8                        |     |
|      | 7  | Texas 35th         | San Antonio-to-Austin                                          | 3.6                        |     |
|      | 8  | Michigan 13th      | Detroit plus some western suburbs                              | 3.4                        |     |
|      | 9  | Florida 10th       | Northern, western and southern<br>suburbs of Orlando           | 3.4                        |     |
| ZERO | 10 | Florida 6th        | South Jacksonville suburbs to North<br>Orlando suburbs         | 3.4                        | o m |