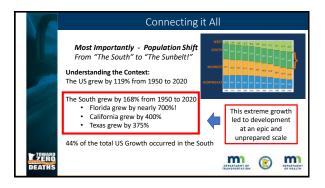

## First... let's hop into the way-back machine! 1943 - Enter Abraham Wald Generals asked "What can we do to increase the survival of our airmen, pilots, and planes returning?" Add Armor! Too little – useless Too much – slow down/sluggish Where to add the Armor?



































































|      | 10 | 0 Deadlie          | st Congressional I                                             |                            |     |
|------|----|--------------------|----------------------------------------------------------------|----------------------------|-----|
|      |    | District           | Area(s)                                                        | Annual Fatal<br>Crash Rate |     |
|      | 1  | Arizona 7th        | West and South Phoenix                                         | 4.5                        |     |
|      | 2  | Nevada 1st         | Las Vegas and south suburbs                                    | 4.2                        |     |
| 100  | 3  | South Carolina éth | Parts of Charleston and Columbia<br>and rural areas in-between | 4.1