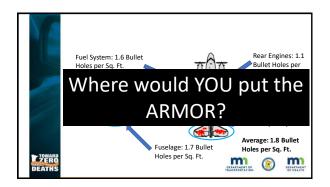

## First... let's hop into the way-back machine! 1943 - Enter Abraham Wald Generals asked "What can we do to increase the survival of our airmen, pilots, and planes returning?" Add Armor! Too little – useless Too much – slow down/sluggish Where to add the Armor?