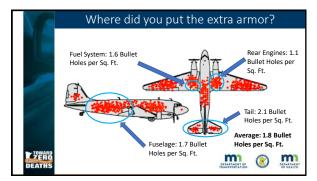

## First... let's hop into the way-back machine! 1943 - Enter Abraham Wald Generals asked "What can we do to increase the survival of our airmen, pilots, and planes returning?" Add Armor! Too little – useless Too much – slow down/sluggish Where to add the Armor?