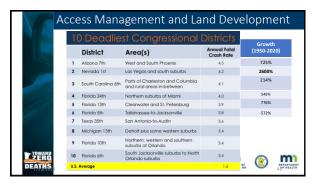

|      | 10 | 0 Deadlie          | st Congressional I                                             |                            |     |
|------|----|--------------------|----------------------------------------------------------------|----------------------------|-----|
|      |    | District           | Area(s)                                                        | Annual Fatal<br>Crash Rate |     |
|      | 1  | Arizona 7th        | West and South Phoenix                                         | 4.5                        |     |
|      | 2  | Nevada 1st         | Las Vegas and south suburbs                                    | 4.2                        |     |
| 100  | 3  | South Carolina éth | Parts of Charleston and Columbia<br>and rural areas in-between | 4.1                        |     |
|      | 4  | Florida 24th       | Northern suburbs of Miami                                      | 4.0                        |     |
|      | 5  | Florida 13th       | Clearwater and St. Petersburg                                  | 3.9                        |     |
|      | 6  | Florida 5th        | Tallahassee-to-Jacksonville                                    | 3.8                        |     |
|      | 7  | Texas 35th         | San Antonio-to-Austin                                          | 3.6                        |     |
|      | 8  | Michigan 13th      | Detroit plus some western suburbs                              | 3.4                        |     |
|      | 9  | Florida 10th       | Northern, western and southern<br>suburbs of Orlando           | 3.4                        |     |
| ZERO | 10 | Florida 6th        | South Jacksonville suburbs to North<br>Orlando suburbs         | 3.4                        | o m |