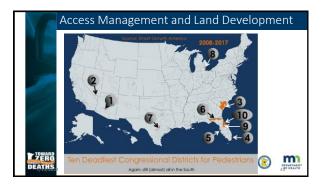

|      | 10 | 0 Deadlie          | st Congressional I                                             |                            |     |
|------|----|--------------------|----------------------------------------------------------------|----------------------------|-----|
|      |    | District           | Area(s)                                                        | Annual Fatal<br>Crash Rate |     |
|      | 1  | Arizona 7th        | West and South Phoenix                                         | 4.5                        |     |
|      | 2  | Nevada 1st         | Las Vegas and south suburbs                                    | 4.2                        |     |
| 100  | 3  | South Carolina éth | Parts of Charleston and Columbia<br>and rural areas in-between | 4.1                        |     |
|      | 4  | Florida 24th       | Northern suburbs of Miami                                      | 4.0                        |     |
|      | 5  | Florida 13th       | Clearwater and St. Petersburg                                  | 3.9                        |     |
|      | 6  | Florida 5th        | Tallahassee-to-Jacksonville                                    | 3.8                        |     |
|      | 7  | Texas 35th         | San Antonio-to-Austin                                          | 3.6                        |     |
|      | 8  | Michigan 13th      | Detroit plus some western suburbs                              | 3.4                        |     |
|      | 9  | Florida 10th       | Northern, western and southern<br>suburbs of Orlando           | 3.4                        |     |
| ZERO | 10 | Florida 6th        | South Jacksonville suburbs to North<br>Orlando suburbs         | 3.4                        | o m |