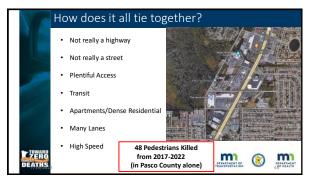

## First... let's hop into the way-back machine! 1943 - Enter Abraham Wald Generals asked "What can we do to increase the survival of our airmen, pilots, and planes returning?" Add Armor! Too little – useless Too much – slow down/sluggish Where to add the Armor?