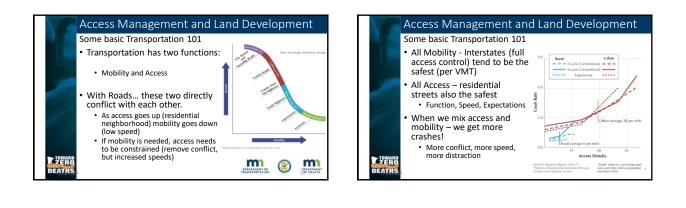

## First... let's hop into the way-back machine! 1943 - Enter Abraham Wald Generals asked "What can we do to increase the survival of our airmen, pilots, and planes returning?" Add Armor! Too little – useless Too much – slow down/sluggish Where to add the Armor?



































































|      | 10 | 0 Deadlie          | st Congressional I                                             |                            |     |
|------|----|--------------------|----------------------------------------------------------------|----------------------------|-----|
|      |    | District           | Area(s)                                                        | Annual Fatal<br>Crash Rate |     |
|      | 1  | Arizona 7th        | West and South Phoenix                                         | 4.5                        |     |
|      | 2  | Nevada 1st         | Las Vegas and south suburbs                                    | 4.2                        |     |
| 100  | 3  | South Carolina éth | Parts of Charleston and Columbia<br>and rural areas in-between | 4.1