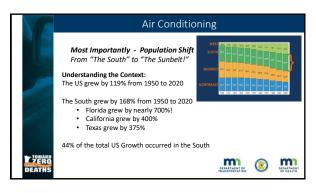

## First... let's hop into the way-back machine! 1943 - Enter Abraham Wald Generals asked "What can we do to increase the survival of our airmen, pilots, and planes returning?" Add Armor! Too little – useless Too much – slow down/sluggish Where to add the Armor?



































































|      | 10 | 0 Deadlie          | st Congressional I                                             |                            |     |
|------|----|--------------------|----------------------------------------------------------------|----------------------------|-----|
|      |    | District           | Area(s)                                                        | Annual Fatal<br>Crash Rate |     |
|      | 1  | Arizona 7th        | West and South Phoenix                                         | 4.5                        |     |
|      | 2  | Nevada 1st         | Las Vegas and south suburbs                                    | 4.2                        |     |
| 100  | 3  | South Carolina éth | Parts of Charleston and Columbia<br>and rural areas in-between | 4