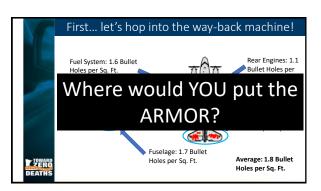

## First... let's hop into the way-back machine! 1943 - Enter Abraham Wald Generals asked "What can we do to increase the survival of our airmen, pilots, and planes returning?" Add Armor! Too little – useless Too much – slow down/sluggish Where to add the Armor?