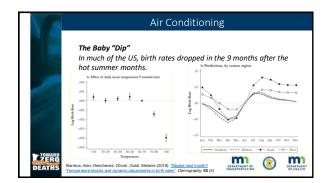

## First... let's hop into the way-back machine! 1943 - Enter Abraham Wald Generals asked "What can we do to increase the survival of our airmen, pilots, and planes returning?" Add Armor! Too little – useless Too much – slow down/sluggish Where to add the Armor?



































































|      | 10 | 0 Deadlie          | st Congressional I                                             |                            |     |
|------|----|--------------------|----------------------------------------------------------------|----------------------------|-----|
|      |    | District           | Area(s)                                                        | Annual Fatal<br>Crash Rate |     |
|      | 1  | Arizona 7th        | West and South Phoenix                                         | 4.5                        |     |
|      | 2  | Nevada 1st         | Las Vegas and south suburbs                                    | 4.2                        |     |
| 100  | 3  | South Carolina éth | Parts of Charleston and Columbia<br>and rura