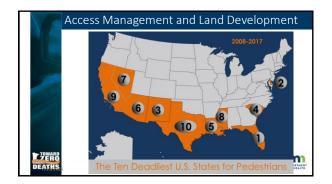

|      | 10 | 0 Deadlie          | st Congressional I                                             |                            |     |
|------|----|--------------------|----------------------------------------------------------------|----------------------------|-----|
|      |    | District           | Area(s)                                                        | Annual Fatal<br>Crash Rate |     |
|      | 1  | Arizona 7th        | West and South Phoenix                                         | 4.5                        |     |
|      | 2  | Nevada 1st         | Las Vegas and south suburbs                                    | 4.2                        |     |
| 100  | 3  | South Carolina éth | Parts of Charleston and Columbia<br>and rural areas in-between | 4.1                        |     |
|      | 4  | Florida 24th       | Northern suburbs of Miami                                      | 4.0                        |     |
|      | 5  | Florida 13th       | Clearwater and St. Petersburg                                  | 3.9                        |     |
|      | 6  | Florida 5th        | Tallahassee-to-Jacksonville                                    | 3.8                        |     |
|      | 7  | Texas 35th         | San Antonio-to-Austin                                          | 3.6                        |     |
|      | 8  | Michigan 13th      | Detroit plus some western suburbs                              | 3.4                        |     |
|      | 9  | Florida 10th       | Northern, western and southern<br>suburbs of Orlando           | 3.4                        |     |
| ZERO | 10 | Florida 6th        | South Jacksonville suburbs to North<br>Orlando suburbs         | 3.4                        | o m |