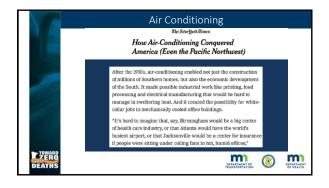

## First... let's hop into the way-back machine! 1943 - Enter Abraham Wald Generals asked "What can we do to increase the survival of our airmen, pilots, and planes returning?" Add Armor! Too little – useless Too much – slow down/sluggish Where to add the Armor?



































































|      | 10 | 0 Deadlie          | st Congressional I                                             |                            |     |
|------|----|--------------------|----------------------------------------------------------------|----------------------------|-----|
|      |    | District           | Area(s)                                                        | Annual Fatal<br>Crash Rate |     |
|      | 1  | Arizona 7th        | West and South Phoenix                                         | 4.5                        |     |
|      | 2  | Nevada 1st         | Las Vegas and south suburbs                                    | 4.2                        |     |
| 100  | 3  | South Carolina éth | Parts of Charleston and Columbia<br>and