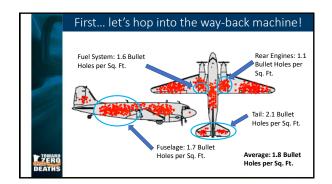

## First... let's hop into the way-back machine! 1943 - Enter Abraham Wald Generals asked "What can we do to increase the survival of our airmen, pilots, and planes returning?" Add Armor! Too little – useless Too much – slow down/sluggish Where to add the Armor?