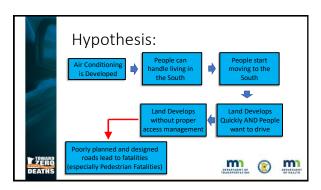

## First... let's hop into the way-back machine! 1943 - Enter Abraham Wald Generals asked "What can we do to increase the survival of our airmen, pilots, and planes returning?" Add Armor! Too little – useless Too much – slow down/sluggish Where to add the Armor?



































































|      | 10 | 0 Deadlie          | st Congressional I                                             |                            |     |
|------|----|--------------------|----------------------------------------------------------------|----------------------------|-----|
|      |    | District           | Area(s)                                                        | Annual Fatal<br>Crash Rate |     |
|      | 1  | Arizona 7th        | West and South Phoenix                                         | 4.5                        |     |
|      | 2  | Nevada 1st         | Las Vegas and south suburbs                                    | 4.2                        |     |
| 100  | 3  | South Carolina éth | Parts of Charleston and Columbia<br>and rural areas in-between | 4.1