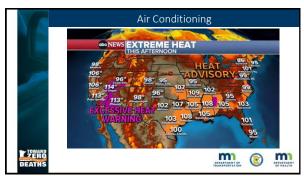

## First... let's hop into the way-back machine! 1943 - Enter Abraham Wald Generals asked "What can we do to increase the survival of our airmen, pilots, and planes returning?" Add Armor! Too little – useless Too much – slow down/sluggish Where to add the Armor?



































































|      | 10 | 0 Deadlie          | st Congressional I                                             |                            |     |
|------|----|--------------------|----------------------------------------------------------------|----------------------------|-----|
|      |    | District           | Area(s)                                                        | Annual Fatal<br>Crash Rate |     |
|      | 1  | Arizona 7th        | West and South Phoenix                                         | 4.5                        |     |
|      | 2  | Nevada 1st         | Las Vegas and south suburbs                                    | 4.2                        |     |
| 100  | 3  | South Carolina éth | Parts of Charleston and Columbia<br>an