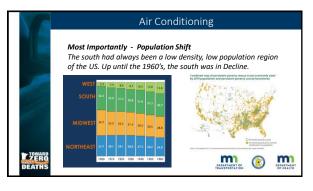

## First... let's hop into the way-back machine! 1943 - Enter Abraham Wald Generals asked "What can we do to increase the survival of our airmen, pilots, and planes returning?" Add Armor! Too little – useless Too much – slow down/sluggish Where to add the Armor?



































































|      | 10 | 0 Deadlie          | st Congressional I                                             |                            |     |
|------|----|--------------------|----------------------------------------------------------------|----------------------------|-----|
|      |    | District           | Area(s)                                                        | Annual Fatal<br>Crash Rate |     |
|      | 1  | Arizona 7th        | West and South Phoenix                                         | 4.5                        |     |
|      | 2  | Nevada 1st         | Las Vegas and south suburbs                                    | 4.2                        |     |
| 100  | 3  | South Carolina éth | Parts of Charleston and Columbia<br>and rural areas in-bet